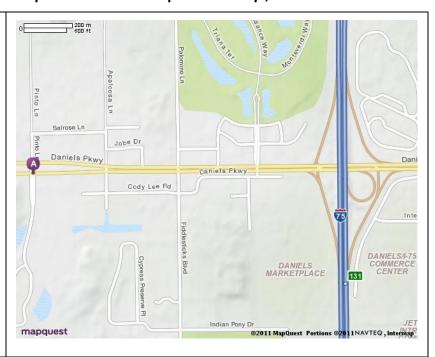

## From the North (Tampa / St. Petersburg area)

Take I-75 S toward NAPLES.

Take the DANIELS PKWY exit, EXIT 131, toward CR-879/S W FLORIDA INTL AIRPORT/CAPE CORAL.

After 0.3 miles, take the ramp toward CAPE CORAL.

After < 0.1 miles, turn RIGHT onto DANIELS PKWY.

After 1.0 miles, make a U-TURN onto DANIELS PKWY.

After < 0.1 miles, 8660 DANIELS PKWY is on the RIGHT.

After 1.2 miles, turn SLIGHT LEFT onto US-17 S / SR-555 S. Continue to follow US-17 S.

After 87.2 miles, merge onto I-75 S via the ramp on the LEFT toward NAPLES.

After 32.6 miles, take the DANIELS PKWY exit, EXIT 131, toward CR-879 / S W FLORIDA INTL AIRPORT / CAPE CORAL.

After 0.3 miles, take the ramp toward CAPE CORAL.

After <0.1 miles, turn RIGHT onto DANIELS PKWY.

After 1.0 miles, make a U-TURN onto DANIELS PKWY.

After < 0.1 miles, 8660 DANIELS PKWY is on the RIGHT.

#### From the South or South East (Miami, Ft Lauderdale, Coral Springs area )

Take I-95 South or North to I-75.

Merge onto I-75 N toward ALLIGATOR ALLEY/NAPLES (Portions toll).

After 113.9 miles, take the DANIELS PKWY exit, EXIT 131, toward SW FLORIDA INTERNATIONAL AIRPORT/CAPE CORAL.

After 0.3 miles, Turn SLIGHT LEFT to take the ramp toward USF/ECC/CAPE CORAL

After 0.1 miles, merge onto DANIELS PKWY.

After 1.2 miles, make a U-TURN onto DANIELS PKWY.

After < 0.1 miles, 8660 DANIELS PKWY is on the RIGHT.